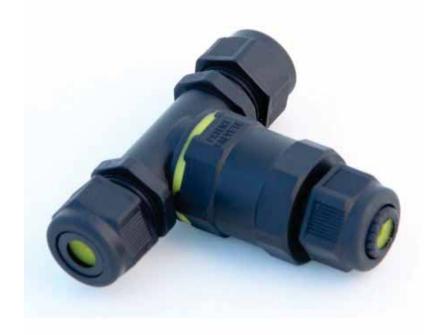

## DESCRIZIONE / DESCRIPTION / DESCRIPTION / DESCRIPCIÓN / BESCHREIBUNG

Excellent material: the connector is made of PA66 + high-strength silicone rubber material, designed for the home, garden or farm; suitable for outdoor lighting with quick connection and external wiring. Professional waterproof design, the degree of waterproofing is IP68 and has fireproof function, dustproof function, shockproof function, these functions ensure that it can be used in the sun or on rainy days. Cable connection: for cables dimensions: H05RN-F 3G1.5mm2 max; t connector, 2 or 3 pin cable connection, very suitable for a quick connection for external lighting and external wiring; max current: 24a and 450v; use temperature: -30 ° c - + 80 ° c. Simple installation: without additional installation tools, a screwdriver can be installed quickly, although non-professionals can also simply install. Other applications in coastal, river, maritime or underwater engineering, underground engineering, mining engineering, solar wind energy, solar water heaters, various carry and equipment.