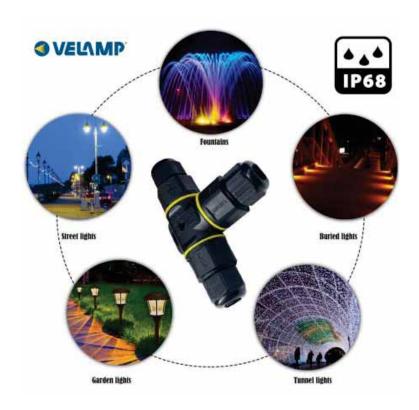

## DESCRIZIONE / DESCRIPTION / DESCRIPTION / DESCRIPCIÓN / BESCHREIBUNG

Excellent material: the connector is made of PA66 + high-strength silicone rubber material, designed for the home, garden or farm; suitable for outdoor lighting with quick connection and external wiring. Professional waterproof design, the degree of waterproofing is IP68 and has fireproof function, dustproof function, shockproof function, these functions ensure that it can be used in the sun or on rainy days. Cable connection: for cables dimensions: H05RN-F 3G1.5mm2 max; t connector, 2 or 3 pin cable connection, very suitable for a quick connection for external lighting and external wiring; max current: 24a and 450v; use temperature: -30 ° c - + 80 ° c. Simple installation: without additional installation tools, a screwdriver can be installed quickly, although non-professionals can also simply install. Other applications in coastal, river, maritime or underwater engineering, underground engineering, mining engineering, solar wind energy, solar water heaters, various carry and equipment.