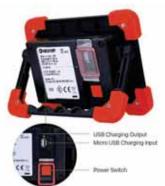

## DESCRIZIONE / DESCRIPTION / DESCRIPTION / DESCRIPCIÓN / BESCHREIBUNG

Super bright mode 1200 real lumens; the Sauron LED work lamp has 3 lighting modes to meet your every need: 1) 1200 lumen (real) intense light mode 2) normal light mode to save battery 3) flashing red light for road emergencies and signal function of sops. Powerbank function: power bank with 5V / 2.0a output power to quickly recharge your mobile phone and other devices; the high efficiency of the output current will save you time in recharging; thanks to the residual charge indicator you will know the residual energy level of your battery. IP65 waterproof and resistant: Sauron has been built in ultra-thick plastic and die-cast aluminium in a structure that distributes the heat evenly; the IP65 is waterproof and can withstand rainy days and any other weather conditions. Simple to hold or hang: the Sauron portable LED work light is perfect for camping, car maintenance, exploration or as an emergency light; it can be used for work, camping, hunting, exploration, research, etc.; it can also be hung, for example, for car maintenance work.