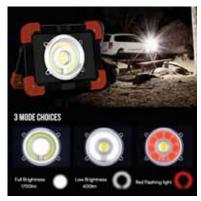

## DESCRIZIONE / DESCRIPTION / DESCRIPTION / DESCRIPCIÓN / BESCHREIBUNG

Super bright mode 1200 real lumens; the Sauron LED work lamp has 3 lighting modes to meet your every need: 1) 1200 lumen (real) intense light mode 2) normal light mode to save battery 3) flashing red light for road emergencies and signal function of sops. Powerbank function: power bank with 5V / 2.0a output power to quickly recharge your mobile phone and other devices; the high efficiency of the output current will save you time in recharging; thanks to the residual charge indicator you will know the residual energy level of your battery. IP65 waterproof and resistant: Sauron has been built in ultra-thick plastic and die-cast aluminium in a structure that distributes the heat evenly; the IP65 is waterproof and can withstand rainy days and any other weather conditions. Simple to hold or hang: the Sauron portable LED work light is perfect for camping, car maintenance, exploration or as an emergency light; it can be used for work, camping, hunting, exploration, research, etc.; it can also be hung, for example, for car maintenance work.