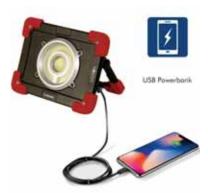

## DESCRIZIONE / DESCRIPTION / DESCRIPTION / DESCRIPCIÓN / BESCHREIBUNG

Super bright mode 1200 real lumens; the Sauron LED work lamp has 3 lighting modes to meet your every need: 1) 1200 lumen (real) intense light mode 2) normal light mode to save battery 3) flashing red light for road emergencies and signal function of sops. Powerbank function: power bank with 5V / 2.0a output power to quickly recharge your mobile phone and other devices; the high efficiency of the output current will save you time in recharging; thanks to the residual charge indicator you will know the residual energy level of your battery. IP65 waterproof and resistant: Sauron has been built in ultra-thick plastic and die-cast aluminium in a structure that distributes the heat evenly; the IP65 is waterproof and can withstand rainy days and any other weather conditions. Simple to hold or hang: the Sauron portable LED work light is perfect for camping, car maintenance, exploration or as an emergency light; it can be used for work, camping, hunting, exploration, research, etc.; it can also be hung, for example, for car maintenance work.