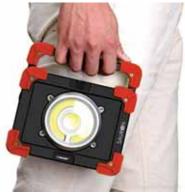

## DESCRIZIONE / DESCRIPTION / DESCRIPTION / DESCRIPCIÓN / BESCHREIBUNG

Super bright mode 1200 real lumens; the Sauron LED work lamp has 3 lighting modes to meet your every need: 1) 1200 lumen (real) intense light mode 2) normal light mode to save battery 3) flashing red light for road emergencies and signal function of sops. Powerbank function: power bank with 5V / 2.0a output power to quickly recharge your mobile phone and other devices; the high efficiency of the output current will save you time in recharging; thanks to the residual charge indicator you will know the residual energy level of your battery. IP65 waterproof and resistant: Sauron has been built in ultra-thick plastic and die-cast aluminium in a structure that distributes the heat evenly; the IP65 is waterproof and can withstand rainy days and any other weather conditions. Simple to hold or hang: the Sauron portable LED work light is perfect for camping, car maintenance, exploration or as an emergency light; it can be used for work, camping, hunting, exploration, research, etc.; it can also be hung, for example, for car maintenance work.