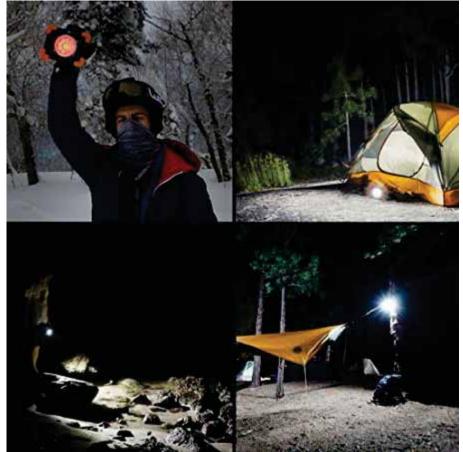

## DESCRIZIONE / DESCRIPTION / DESCRIPTION / DESCRIPCIÓN / BESCHREIBUNG

Super bright mode 1200 real lumens; the Sauron LED work lamp has 3 lighting modes to meet your every need: 1) 1200 lumen (real) intense light mode 2) normal light mode to save battery 3) flashing red light for road emergencies and signal function of sops. Powerbank function: power bank with 5V / 2.0a output power to quickly recharge your mobile phone and other devices; the high efficiency of the output current will save you time in recharging; thanks to the residual charge indicator you will know the residual energy level of your battery. IP65 waterproof and resistant: Sauron has been built in ultra-thick plastic and die-cast aluminium in a structure that distributes the heat evenly; the IP65 is waterproof and can withstand rainy days and any other weather conditions. Simple to hold or hang: the Sauron portable LED work light is perfect for camping, car maintenance, exploration or as an emergency light; it can be used for work, camping, hunting, exploration, research, etc.; it can also be hung, for example, for car maintenance work.