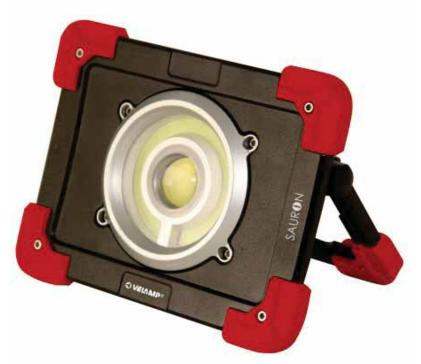

SAURON: LED rechargeable floodlight, 20W 1200 lm

| Colour box        | N/A       | N/A           |
|-------------------|-----------|---------------|
| PACKING<br>[] / 🕾 | INNER Dcs | MASTER<br>pcs |

## DESCRIZIONE / DESCRIPTION / DESCRIPTION / DESCRIPCIÓN / BESCHREIBUNG

Super bright mode 1200 real lumens; the Sauron LED work lamp has 3 lighting modes to meet your every need: 1) 1200 lumen (real) intense light mode 2) normal light mode to save battery 3) flashing red light for road emergencies and signal function of sops. Powerbank function: power bank with 5V / 2.0a output power to quickly recharge your mobile phone and other devices; the high efficiency of the output current will save you time in recharging; thanks to the residual charge indicator you will know the residual energy level of your battery. IP65 waterproof and resistant: Sauron has been built in ultra-thick plastic and die-cast aluminium in a structure that distributes the heat evenly; the IP65 is waterproof and can withstand rainy days and any other weather conditions. Simple to hold or hang: the Sauron portable LED work light is perfect for camping, car maintenance, exploration or as an emergency light; it can be used for work, camping, hunting, exploration, research, etc.; it can also be hung, for example, for car maintenance work.